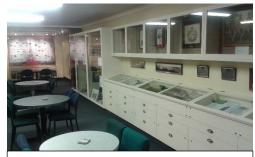

# **Club Facilities:**

**TAB** 

**Courtesy Van** 

**Games Room** 

**150 Seat Restaurant** 

**Entertainment** 

Museum

Bar