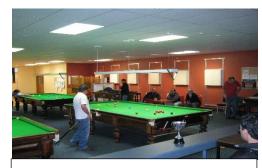

# **Club Facilities:**

**TAB** 

**Courtesy Van** 

**Games Room** 

**150 Seat Restaurant** 

**Entertainment** 

Museum

Bar